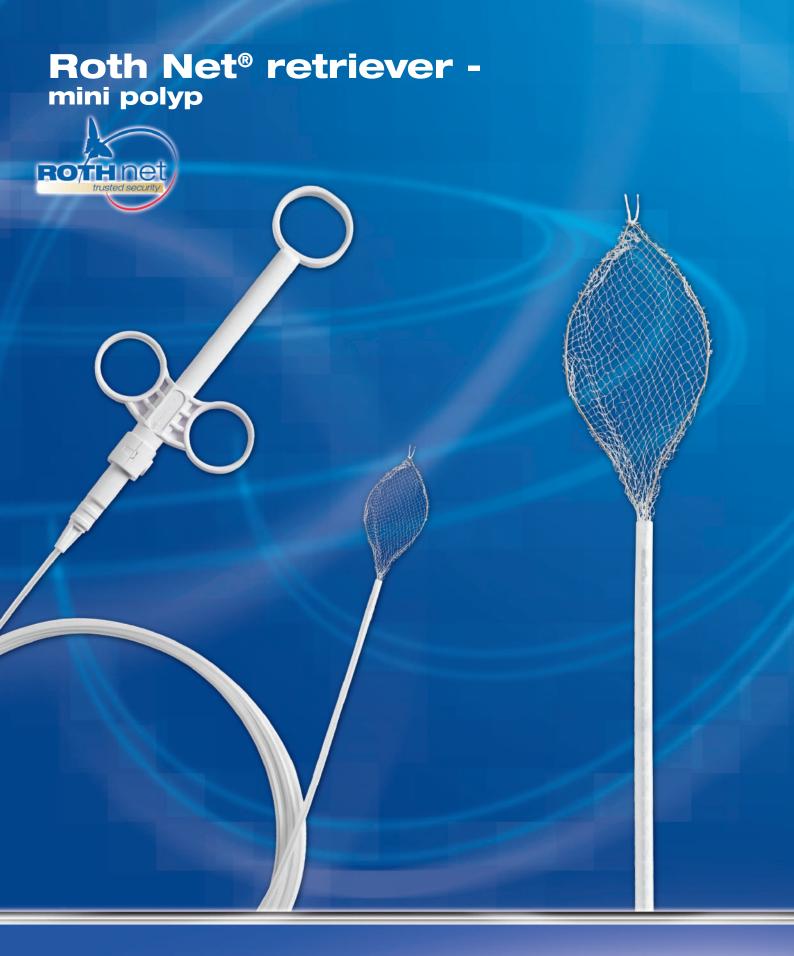

## Polyp retrieval has never been so easy...

The Roth Net® retriever - mini polyp features a smaller net design, offering enhanced maneuverability and visualization while retrieving polyps within the small confines of the colon.

## The Roth Net® retriever - mini polyp:

- offers a smaller snare size designed for polyp retrieval
- features a round snare shape that improves maneuverability and allows for a clear view during retrieval
- contains memory points in the snare that enable the net to open to full capacity and maintain a consistent shape during multiple uses

Roth Net® retriever - mini polyp actual size (2.5 x 4.5cm)

For more information on the Roth Net® retriever - mini polyp, contact US Endoscopy today.

| product    | description                      | sheath<br>diameter (mm) | catheter<br>length (mm) | net size<br>(cm) | sterile | units/box |
|------------|----------------------------------|-------------------------|-------------------------|------------------|---------|-----------|
| BX00711158 | Roth Net® retriever - mini polyp | 2.8                     | 230                     | 2.5 x 4.5        | no      | 10        |
| BX00711159 | Roth Net® retriever - mini polyp | 2.8                     | 230                     | 2.5 x 4.5        | yes     | 5         |